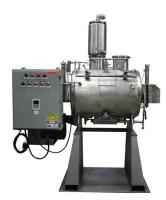

## Rental Equipment Available

- 4 Liter Tilt-A-Mixer Rated for Internal Pressure and Vacuum
- 20 Liter Tilt-A-Mixer Vacuum Dryer
- 140 Liter Mixer/Granulator Vacuum Dryer
- 300 Liter Mixer Rated for Vacuum
- Vacuum Systems

A portion of associated fees may be applied toward the purchase of a new unit, if a new unit is purchased within a year.

4 Liter Tilt-A-Mixer

20 Liter Tilt-A-Mixer

140 Liter Mixer

Vacuum System

4600 N. Mason-Montgomery Road | Mason, OH 45040 888-425-1603 | Sales@Processall.com