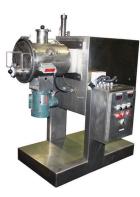

## Rental Equipment Available

- 4 Liter Tilt-A-Mixer Rated for Internal Pressure and Vacuum
- 20 Liter Tilt-A-Mixer Vacuum Dryer
- 140 Liter Mixer/Granulator Vacuum Dryer
- 300 Liter Mixer Rated for Vacuum
- Vacuum Systems

A portion of associated fees may be applied toward the purchase of a new unit, if a new unit is purchased within a year.

4 Liter Tilt-A-Mixer

20 Liter Tilt-A-Mixer

140 Liter Mixer

Vacuum System

4600 N. Mason-Montgomery Road | Mason, OH 45040 888-425-1603 | Sales@Processall.com