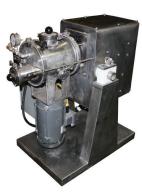

## Rental Equipment Available

- 4 Liter Tilt-A-Mixer Rated for Internal Pressure and Vacuum
- 20 Liter Tilt-A-Mixer Vacuum Dryer
- 140 Liter Mixer/Granulator Vacuum Dryer
- 300 Liter Mixer Rated for Vacuum
- Vacuum Systems

A portion of associated fees may be applied toward the purchase of a new unit, if a new unit is purchased within a year.

4 Liter Tilt-A-Mixer

20 Liter Tilt-A-Mixer

140 Liter Mixer

Vacuum System

4600 N. Mason-Montgomery Road | Mason, OH 45040 888-425-1603 | Sales@Processall.com